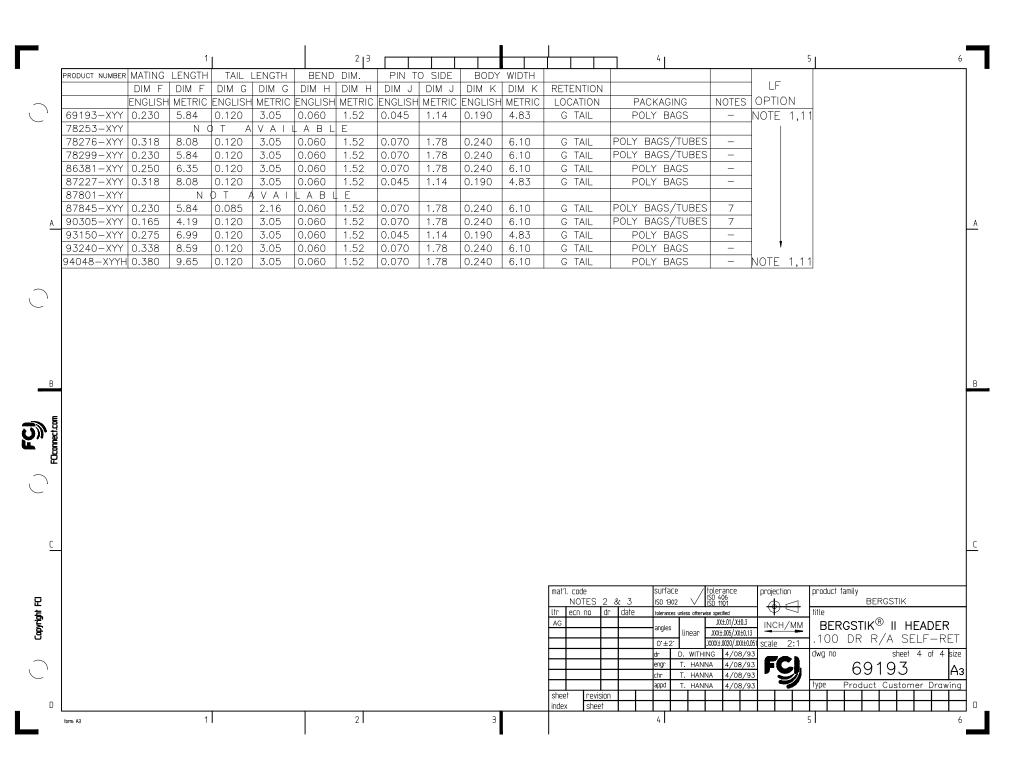

|                      | 1, 2,3                                                                                                                                                                                                                                                                                                                                                                                                                                                                                                                                                                                                                                                                                                                                                                                                                                                                                                                                                                                                                                                                                                                                                                                                                                                                                                                                                                                                                                                                                                                                                                                                                                                                                                                                                                                                                                                                                                                                                                                                                                                                                                                         |   |                                                                                                               |                | 4.1                                   | 5                      |                     | 6           |  |
|----------------------|--------------------------------------------------------------------------------------------------------------------------------------------------------------------------------------------------------------------------------------------------------------------------------------------------------------------------------------------------------------------------------------------------------------------------------------------------------------------------------------------------------------------------------------------------------------------------------------------------------------------------------------------------------------------------------------------------------------------------------------------------------------------------------------------------------------------------------------------------------------------------------------------------------------------------------------------------------------------------------------------------------------------------------------------------------------------------------------------------------------------------------------------------------------------------------------------------------------------------------------------------------------------------------------------------------------------------------------------------------------------------------------------------------------------------------------------------------------------------------------------------------------------------------------------------------------------------------------------------------------------------------------------------------------------------------------------------------------------------------------------------------------------------------------------------------------------------------------------------------------------------------------------------------------------------------------------------------------------------------------------------------------------------------------------------------------------------------------------------------------------------------|---|---------------------------------------------------------------------------------------------------------------|----------------|---------------------------------------|------------------------|---------------------|-------------|--|
| Г                    |                                                                                                                                                                                                                                                                                                                                                                                                                                                                                                                                                                                                                                                                                                                                                                                                                                                                                                                                                                                                                                                                                                                                                                                                                                                                                                                                                                                                                                                                                                                                                                                                                                                                                                                                                                                                                                                                                                                                                                                                                                                                                                                                |   |                                                                                                               |                | 7                                     |                        |                     |             |  |
|                      | PIN PLATING CODES:                                                                                                                                                                                                                                                                                                                                                                                                                                                                                                                                                                                                                                                                                                                                                                                                                                                                                                                                                                                                                                                                                                                                                                                                                                                                                                                                                                                                                                                                                                                                                                                                                                                                                                                                                                                                                                                                                                                                                                                                                                                                                                             | _ | (7) PIN M                                                                                                     | ATERIAL DU     | OC DDONZE                             |                        |                     |             |  |
|                      | XXXXX—1YY 30u"/0.76u MIN (SEE NOTE 12) OVER 50u"/1.27u MIN Ni                                                                                                                                                                                                                                                                                                                                                                                                                                                                                                                                                                                                                                                                                                                                                                                                                                                                                                                                                                                                                                                                                                                                                                                                                                                                                                                                                                                                                                                                                                                                                                                                                                                                                                                                                                                                                                                                                                                                                                                                                                                                  |   | (3.) PIN MATERIAL: PHOS—BRONZE.  (4.) MEASURED WITH PART IN RESTRAINED CONDITION.                             |                |                                       |                        |                     |             |  |
|                      | XXXXX-2YY 15u"/0.38u MIN (SEE NOTE 12) OVER 50u"/1.27u MIN Ni                                                                                                                                                                                                                                                                                                                                                                                                                                                                                                                                                                                                                                                                                                                                                                                                                                                                                                                                                                                                                                                                                                                                                                                                                                                                                                                                                                                                                                                                                                                                                                                                                                                                                                                                                                                                                                                                                                                                                                                                                                                                  | _ |                                                                                                               |                |                                       |                        |                     |             |  |
|                      | XXXXX-3YY 50u"/1.27u MIN Au OVER 50u"/1.27u MIN Ni                                                                                                                                                                                                                                                                                                                                                                                                                                                                                                                                                                                                                                                                                                                                                                                                                                                                                                                                                                                                                                                                                                                                                                                                                                                                                                                                                                                                                                                                                                                                                                                                                                                                                                                                                                                                                                                                                                                                                                                                                                                                             | _ | 5. TWO SIDES OF PIN TIPS NOT PLATED. TYPICAL BOTH ENDS.                                                       |                |                                       |                        |                     |             |  |
| -                    | 100u"/2.54u MIN Sn OVER 50u"/1.27u MIN Ni (SEE NOTE 13)                                                                                                                                                                                                                                                                                                                                                                                                                                                                                                                                                                                                                                                                                                                                                                                                                                                                                                                                                                                                                                                                                                                                                                                                                                                                                                                                                                                                                                                                                                                                                                                                                                                                                                                                                                                                                                                                                                                                                                                                                                                                        |   | 5. IWO S                                                                                                      | SIDES OF PIN   | I IIPS NOI PLAIED                     | . ITPICAL BUTH E       | ENDS.               |             |  |
| -                    | XXXXX-4YYHLF                                                                                                                                                                                                                                                                                                                                                                                                                                                                                                                                                                                                                                                                                                                                                                                                                                                                                                                                                                                                                                                                                                                                                                                                                                                                                                                                                                                                                                                                                                                                                                                                                                                                                                                                                                                                                                                                                                                                                                                                                                                                                                                   | _ | 6.) 2LBS/0.9KG MIN PIN RETENTION IN EITHER DIRECTION.                                                         |                |                                       |                        |                     |             |  |
| -                    | XXXXX-5YY                                                                                                                                                                                                                                                                                                                                                                                                                                                                                                                                                                                                                                                                                                                                                                                                                                                                                                                                                                                                                                                                                                                                                                                                                                                                                                                                                                                                                                                                                                                                                                                                                                                                                                                                                                                                                                                                                                                                                                                                                                                                                                                      | _ | (7.) ±.010/0.25 TOL. APPLIES TO ALL "G" TAILS EXCEPT INDICATED                                                |                |                                       |                        |                     |             |  |
| ŀ                    | XXXXX—6YY 30u"/0.76u MIN (SEE NOTE 12) OVER 50u"/1.27u MIN Ni                                                                                                                                                                                                                                                                                                                                                                                                                                                                                                                                                                                                                                                                                                                                                                                                                                                                                                                                                                                                                                                                                                                                                                                                                                                                                                                                                                                                                                                                                                                                                                                                                                                                                                                                                                                                                                                                                                                                                                                                                                                                  | _ |                                                                                                               |                | APPLIES TO ALL "G<br>WHERE +.010/0.25 |                        |                     |             |  |
| -                    | XXXXX-7YY 30u"/0.76u MIN Au OVER 50u"/1.27u MIN Ni  XXXXX-8YY 15u"/0.38u MIN Au OVER 50u"/1.27u MIN Ni                                                                                                                                                                                                                                                                                                                                                                                                                                                                                                                                                                                                                                                                                                                                                                                                                                                                                                                                                                                                                                                                                                                                                                                                                                                                                                                                                                                                                                                                                                                                                                                                                                                                                                                                                                                                                                                                                                                                                                                                                         | _ | FARIS                                                                                                         | ON TABLE Y     | WHERE +.010/0.23                      | ,000/0.00 AFFI         | LIES.               |             |  |
| ŀ                    | Tod y ologa Willy Ma OVEN SOU / 1.274 Willy Mr                                                                                                                                                                                                                                                                                                                                                                                                                                                                                                                                                                                                                                                                                                                                                                                                                                                                                                                                                                                                                                                                                                                                                                                                                                                                                                                                                                                                                                                                                                                                                                                                                                                                                                                                                                                                                                                                                                                                                                                                                                                                                 | _ |                                                                                                               |                | ENSIONS APPLY SP                      |                        |                     |             |  |
| Α                    | XXXXX-9YY   15u"/0.38u MIN GXT OVER 50u"/1.27u MIN Ni<br>XXXXX-0YY   30u"/0.76u MIN GXT OVER 50u"/1.27u MIN Ni                                                                                                                                                                                                                                                                                                                                                                                                                                                                                                                                                                                                                                                                                                                                                                                                                                                                                                                                                                                                                                                                                                                                                                                                                                                                                                                                                                                                                                                                                                                                                                                                                                                                                                                                                                                                                                                                                                                                                                                                                 | - | PIN POSITIONS ONLY. SEE PRODUCT PART NUMBER FOR SINGLE OR DUAL SIDE RETENTION LOCATED AT MANUFACTURES OPTION. |                |                                       |                        |                     |             |  |
| ŀ                    | The state of the s |   |                                                                                                               |                |                                       |                        |                     |             |  |
|                      | NOTES                                                                                                                                                                                                                                                                                                                                                                                                                                                                                                                                                                                                                                                                                                                                                                                                                                                                                                                                                                                                                                                                                                                                                                                                                                                                                                                                                                                                                                                                                                                                                                                                                                                                                                                                                                                                                                                                                                                                                                                                                                                                                                                          |   |                                                                                                               |                | ENSIONS APPLY TO                      |                        |                     |             |  |
|                      | (1.) PART NUMBER OPTIONS:                                                                                                                                                                                                                                                                                                                                                                                                                                                                                                                                                                                                                                                                                                                                                                                                                                                                                                                                                                                                                                                                                                                                                                                                                                                                                                                                                                                                                                                                                                                                                                                                                                                                                                                                                                                                                                                                                                                                                                                                                                                                                                      |   | POSITIONS ONLY, SEE PRODUCT PART NUMBER FOR SINGLE OR DUAL SIDE RETENTION. LOCATED AT MANUFACTURES OPTION.    |                |                                       |                        |                     |             |  |
|                      | PIN PLATING CORES (OFF ADOLE)                                                                                                                                                                                                                                                                                                                                                                                                                                                                                                                                                                                                                                                                                                                                                                                                                                                                                                                                                                                                                                                                                                                                                                                                                                                                                                                                                                                                                                                                                                                                                                                                                                                                                                                                                                                                                                                                                                                                                                                                                                                                                                  |   |                                                                                                               |                |                                       |                        |                     |             |  |
| ()                   | PIN PLATING CODES (SEE ABOVE)                                                                                                                                                                                                                                                                                                                                                                                                                                                                                                                                                                                                                                                                                                                                                                                                                                                                                                                                                                                                                                                                                                                                                                                                                                                                                                                                                                                                                                                                                                                                                                                                                                                                                                                                                                                                                                                                                                                                                                                                                                                                                                  |   |                                                                                                               |                | INSERTION FORCE                       |                        |                     |             |  |
|                      | HIGH TEMP. MATERIAL:                                                                                                                                                                                                                                                                                                                                                                                                                                                                                                                                                                                                                                                                                                                                                                                                                                                                                                                                                                                                                                                                                                                                                                                                                                                                                                                                                                                                                                                                                                                                                                                                                                                                                                                                                                                                                                                                                                                                                                                                                                                                                                           |   | FORCE PER RETENTIVE PIN USING .062/1.57 THICK CIRCUIT BOARDS AND RECOMMENDED HOLE PATTERN.                    |                |                                       |                        |                     |             |  |
|                      | FOR HIGH-TEMPERATURE APPLICATIONS, SPECIFY AN "H" AT                                                                                                                                                                                                                                                                                                                                                                                                                                                                                                                                                                                                                                                                                                                                                                                                                                                                                                                                                                                                                                                                                                                                                                                                                                                                                                                                                                                                                                                                                                                                                                                                                                                                                                                                                                                                                                                                                                                                                                                                                                                                           |   | (1,00)                                                                                                        | INICIADED TIO  | LL TATILIA.                           |                        |                     |             |  |
|                      | THE END OF THE PART NUMBER, AND PCT WILL BE SUPPLIED. NUMBER OF POSITION:                                                                                                                                                                                                                                                                                                                                                                                                                                                                                                                                                                                                                                                                                                                                                                                                                                                                                                                                                                                                                                                                                                                                                                                                                                                                                                                                                                                                                                                                                                                                                                                                                                                                                                                                                                                                                                                                                                                                                                                                                                                      |   |                                                                                                               |                | MEETS EUROPEAN                        |                        |                     |             |  |
|                      | ANY NUMBER OF POSITIONS FROM 2 (2X1) THRU 72 (2X36).                                                                                                                                                                                                                                                                                                                                                                                                                                                                                                                                                                                                                                                                                                                                                                                                                                                                                                                                                                                                                                                                                                                                                                                                                                                                                                                                                                                                                                                                                                                                                                                                                                                                                                                                                                                                                                                                                                                                                                                                                                                                           |   | COUN                                                                                                          | IIRY REGULA    | TION AS DESCRIBE                      | ) IN GS-22-008.        | ,                   |             |  |
|                      | PACKAGING:                                                                                                                                                                                                                                                                                                                                                                                                                                                                                                                                                                                                                                                                                                                                                                                                                                                                                                                                                                                                                                                                                                                                                                                                                                                                                                                                                                                                                                                                                                                                                                                                                                                                                                                                                                                                                                                                                                                                                                                                                                                                                                                     |   | (12) PLATI                                                                                                    | NG OPTIONS:    | :                                     |                        |                     |             |  |
| В                    | PACKAGED IN POLY BAGS. EIGHT DIGIT PART NUMBERS FOLLOWED BY A "T" ARE PACKAGED                                                                                                                                                                                                                                                                                                                                                                                                                                                                                                                                                                                                                                                                                                                                                                                                                                                                                                                                                                                                                                                                                                                                                                                                                                                                                                                                                                                                                                                                                                                                                                                                                                                                                                                                                                                                                                                                                                                                                                                                                                                 |   | MAY                                                                                                           | BE EITHER G    | SOLD OR GXT PLAT                      | ED AT MANUFACTU        | JRER'S OPTION.      | В           |  |
|                      | IN TUBES. SEE SPECIFIC PART NUMBERS FOR AVAILABILITY.                                                                                                                                                                                                                                                                                                                                                                                                                                                                                                                                                                                                                                                                                                                                                                                                                                                                                                                                                                                                                                                                                                                                                                                                                                                                                                                                                                                                                                                                                                                                                                                                                                                                                                                                                                                                                                                                                                                                                                                                                                                                          |   | (13)"THIS                                                                                                     | PRODUCT HA     | S 100% TIN PLATIN                     | IC IN THE INTERE       | TACE AND            |             |  |
| E                    | LEAD FREE:                                                                                                                                                                                                                                                                                                                                                                                                                                                                                                                                                                                                                                                                                                                                                                                                                                                                                                                                                                                                                                                                                                                                                                                                                                                                                                                                                                                                                                                                                                                                                                                                                                                                                                                                                                                                                                                                                                                                                                                                                                                                                                                     |   |                                                                                                               |                | ESTED FOR WHISKE                      |                        |                     |             |  |
| <i>∰</i> \$          | ADD "HLF" SUFFIX AT THE END OF PART NUMBER FOR LEAD FREE OPTION, NOT AVAILABLE FOR -5YY,-5YYH,-6YY & -6YYH.                                                                                                                                                                                                                                                                                                                                                                                                                                                                                                                                                                                                                                                                                                                                                                                                                                                                                                                                                                                                                                                                                                                                                                                                                                                                                                                                                                                                                                                                                                                                                                                                                                                                                                                                                                                                                                                                                                                                                                                                                    |   | ENVIR                                                                                                         | RONMENTS."     |                                       |                        |                     |             |  |
|                      |                                                                                                                                                                                                                                                                                                                                                                                                                                                                                                                                                                                                                                                                                                                                                                                                                                                                                                                                                                                                                                                                                                                                                                                                                                                                                                                                                                                                                                                                                                                                                                                                                                                                                                                                                                                                                                                                                                                                                                                                                                                                                                                                |   |                                                                                                               |                |                                       |                        |                     |             |  |
| 훈                    | (2.) BODY MATERIAL:                                                                                                                                                                                                                                                                                                                                                                                                                                                                                                                                                                                                                                                                                                                                                                                                                                                                                                                                                                                                                                                                                                                                                                                                                                                                                                                                                                                                                                                                                                                                                                                                                                                                                                                                                                                                                                                                                                                                                                                                                                                                                                            |   |                                                                                                               | 100+ 003       | 3 [2 54+ 08]                          |                        |                     |             |  |
|                      | MANUFACTURER'S OPTION OF NYLON OR PCT, GLASS FIBER REINFORCED, FLAME RETARDENT PER UL-94V-0.                                                                                                                                                                                                                                                                                                                                                                                                                                                                                                                                                                                                                                                                                                                                                                                                                                                                                                                                                                                                                                                                                                                                                                                                                                                                                                                                                                                                                                                                                                                                                                                                                                                                                                                                                                                                                                                                                                                                                                                                                                   |   | .100±.003 [2.54±.08]<br>TYP. NON-ACCUMULATIVE     Ø.040±.003 [1.02±.08]                                       |                |                                       |                        |                     |             |  |
| $\bigcirc$ $\square$ | COLOR: BLACK OR                                                                                                                                                                                                                                                                                                                                                                                                                                                                                                                                                                                                                                                                                                                                                                                                                                                                                                                                                                                                                                                                                                                                                                                                                                                                                                                                                                                                                                                                                                                                                                                                                                                                                                                                                                                                                                                                                                                                                                                                                                                                                                                |   |                                                                                                               |                | + 4 4 4                               | TYP.                   |                     |             |  |
|                      | MINERAL FILLED LCP, COLOR BLACK                                                                                                                                                                                                                                                                                                                                                                                                                                                                                                                                                                                                                                                                                                                                                                                                                                                                                                                                                                                                                                                                                                                                                                                                                                                                                                                                                                                                                                                                                                                                                                                                                                                                                                                                                                                                                                                                                                                                                                                                                                                                                                |   |                                                                                                               |                | 111                                   | Ĭ                      |                     |             |  |
|                      | FLAME RETARDENT PER UL-94V-0.                                                                                                                                                                                                                                                                                                                                                                                                                                                                                                                                                                                                                                                                                                                                                                                                                                                                                                                                                                                                                                                                                                                                                                                                                                                                                                                                                                                                                                                                                                                                                                                                                                                                                                                                                                                                                                                                                                                                                                                                                                                                                                  |   |                                                                                                               |                | T Y Y Y                               | Ψ                      |                     |             |  |
|                      | PART NUMBERS WITH "H" SUFFIX WILL WITHSTAND EXPOSURE                                                                                                                                                                                                                                                                                                                                                                                                                                                                                                                                                                                                                                                                                                                                                                                                                                                                                                                                                                                                                                                                                                                                                                                                                                                                                                                                                                                                                                                                                                                                                                                                                                                                                                                                                                                                                                                                                                                                                                                                                                                                           |   |                                                                                                               | .100±.00       | )3 [2.54±.08]                         |                        |                     |             |  |
| C                    | TO 260°C PEAK TEMPERATURE FOR 20 SECONDS IN                                                                                                                                                                                                                                                                                                                                                                                                                                                                                                                                                                                                                                                                                                                                                                                                                                                                                                                                                                                                                                                                                                                                                                                                                                                                                                                                                                                                                                                                                                                                                                                                                                                                                                                                                                                                                                                                                                                                                                                                                                                                                    |   |                                                                                                               |                |                                       |                        |                     |             |  |
|                      | WAVE SOLDER, INFRA-RED OR VAPOR PHASE SOLDER PROCESS.                                                                                                                                                                                                                                                                                                                                                                                                                                                                                                                                                                                                                                                                                                                                                                                                                                                                                                                                                                                                                                                                                                                                                                                                                                                                                                                                                                                                                                                                                                                                                                                                                                                                                                                                                                                                                                                                                                                                                                                                                                                                          |   | RECOMMENDED HOLE PATTERN                                                                                      |                |                                       |                        |                     |             |  |
|                      | PART NUMBERS WITHOUT "H" SUFFIX WILL WITHSTAND EXPOSURE                                                                                                                                                                                                                                                                                                                                                                                                                                                                                                                                                                                                                                                                                                                                                                                                                                                                                                                                                                                                                                                                                                                                                                                                                                                                                                                                                                                                                                                                                                                                                                                                                                                                                                                                                                                                                                                                                                                                                                                                                                                                        |   |                                                                                                               |                |                                       |                        |                     |             |  |
|                      | TO 260°C PEAK TEMPERATURE FOR WAVE SOLDER PROCESS.                                                                                                                                                                                                                                                                                                                                                                                                                                                                                                                                                                                                                                                                                                                                                                                                                                                                                                                                                                                                                                                                                                                                                                                                                                                                                                                                                                                                                                                                                                                                                                                                                                                                                                                                                                                                                                                                                                                                                                                                                                                                             |   | mat'l. c                                                                                                      | ode            | surface / tolerar                     | ice projection         | product family      |             |  |
| 足                    |                                                                                                                                                                                                                                                                                                                                                                                                                                                                                                                                                                                                                                                                                                                                                                                                                                                                                                                                                                                                                                                                                                                                                                                                                                                                                                                                                                                                                                                                                                                                                                                                                                                                                                                                                                                                                                                                                                                                                                                                                                                                                                                                |   |                                                                                                               | OTES 2 & 3     | ISO 1302 V ISO 406                    |                        | BERGSTIK            |             |  |
| yright               |                                                                                                                                                                                                                                                                                                                                                                                                                                                                                                                                                                                                                                                                                                                                                                                                                                                                                                                                                                                                                                                                                                                                                                                                                                                                                                                                                                                                                                                                                                                                                                                                                                                                                                                                                                                                                                                                                                                                                                                                                                                                                                                                |   | ltr ed                                                                                                        | on no din date |                                       |                        | title               |             |  |
| Сору                 |                                                                                                                                                                                                                                                                                                                                                                                                                                                                                                                                                                                                                                                                                                                                                                                                                                                                                                                                                                                                                                                                                                                                                                                                                                                                                                                                                                                                                                                                                                                                                                                                                                                                                                                                                                                                                                                                                                                                                                                                                                                                                                                                |   | AG                                                                                                            |                | annies                                | 1/.X±0.3<br>5/.XX±0.13 | BERGSTIK® II H      | EADER       |  |
| _                    |                                                                                                                                                                                                                                                                                                                                                                                                                                                                                                                                                                                                                                                                                                                                                                                                                                                                                                                                                                                                                                                                                                                                                                                                                                                                                                                                                                                                                                                                                                                                                                                                                                                                                                                                                                                                                                                                                                                                                                                                                                                                                                                                |   |                                                                                                               |                | 0°±2° XXXX±.00                        | 0/.XXX±0.051 scale 2:1 | .100 DR R/A SE      | 2 of 4 size |  |
| $\bigcirc$           |                                                                                                                                                                                                                                                                                                                                                                                                                                                                                                                                                                                                                                                                                                                                                                                                                                                                                                                                                                                                                                                                                                                                                                                                                                                                                                                                                                                                                                                                                                                                                                                                                                                                                                                                                                                                                                                                                                                                                                                                                                                                                                                                |   | <del>     </del>                                                                                              |                | dr D. WITHING 4<br>engr T. HANNA 4    | /08/93 <b>FC</b>       |                     | ∠ UI 4 SIZE |  |
| $\cup$               |                                                                                                                                                                                                                                                                                                                                                                                                                                                                                                                                                                                                                                                                                                                                                                                                                                                                                                                                                                                                                                                                                                                                                                                                                                                                                                                                                                                                                                                                                                                                                                                                                                                                                                                                                                                                                                                                                                                                                                                                                                                                                                                                |   |                                                                                                               |                | chr T. HANNA 4                        | /08/93                 | 69193               | A3          |  |
|                      |                                                                                                                                                                                                                                                                                                                                                                                                                                                                                                                                                                                                                                                                                                                                                                                                                                                                                                                                                                                                                                                                                                                                                                                                                                                                                                                                                                                                                                                                                                                                                                                                                                                                                                                                                                                                                                                                                                                                                                                                                                                                                                                                |   | sheet                                                                                                         | revision       | appd T. HANNA 4                       | /08/93                 | type Product Custom | er Drawing  |  |
| D                    |                                                                                                                                                                                                                                                                                                                                                                                                                                                                                                                                                                                                                                                                                                                                                                                                                                                                                                                                                                                                                                                                                                                                                                                                                                                                                                                                                                                                                                                                                                                                                                                                                                                                                                                                                                                                                                                                                                                                                                                                                                                                                                                                |   | index                                                                                                         | sheet          |                                       | <del></del>            |                     |             |  |
|                      | form: A3 1 2                                                                                                                                                                                                                                                                                                                                                                                                                                                                                                                                                                                                                                                                                                                                                                                                                                                                                                                                                                                                                                                                                                                                                                                                                                                                                                                                                                                                                                                                                                                                                                                                                                                                                                                                                                                                                                                                                                                                                                                                                                                                                                                   | 3 |                                                                                                               | •              | 4                                     | 5                      | ' ' '               | 6           |  |
|                      |                                                                                                                                                                                                                                                                                                                                                                                                                                                                                                                                                                                                                                                                                                                                                                                                                                                                                                                                                                                                                                                                                                                                                                                                                                                                                                                                                                                                                                                                                                                                                                                                                                                                                                                                                                                                                                                                                                                                                                                                                                                                                                                                |   |                                                                                                               |                |                                       |                        |                     |             |  |