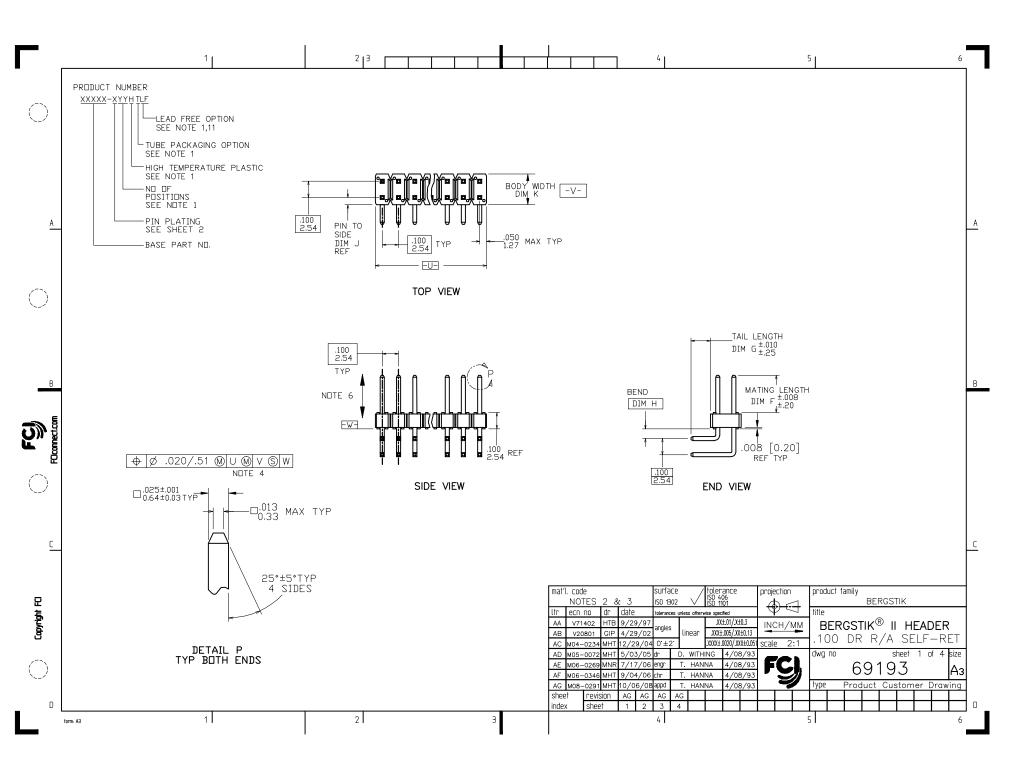

|                      | 1, 2,3                                                                                                                                                                                                                                                                                                                                                                                                                                                                                                                                                                                                                                                                                                                                                                                                                                                                                                                                                                                                                                                                                                                                                                                                                                                                                                                                                                                                                                                                                                                                                                                                                                                                                                                                                                                                                                                                                                                                                                                                                                                                                                                         |   |                                                                                                               |                | 4.1                                   | 5                      |                     | 6           |  |
|----------------------|--------------------------------------------------------------------------------------------------------------------------------------------------------------------------------------------------------------------------------------------------------------------------------------------------------------------------------------------------------------------------------------------------------------------------------------------------------------------------------------------------------------------------------------------------------------------------------------------------------------------------------------------------------------------------------------------------------------------------------------------------------------------------------------------------------------------------------------------------------------------------------------------------------------------------------------------------------------------------------------------------------------------------------------------------------------------------------------------------------------------------------------------------------------------------------------------------------------------------------------------------------------------------------------------------------------------------------------------------------------------------------------------------------------------------------------------------------------------------------------------------------------------------------------------------------------------------------------------------------------------------------------------------------------------------------------------------------------------------------------------------------------------------------------------------------------------------------------------------------------------------------------------------------------------------------------------------------------------------------------------------------------------------------------------------------------------------------------------------------------------------------|---|---------------------------------------------------------------------------------------------------------------|----------------|---------------------------------------|------------------------|---------------------|-------------|--|
| Г                    |                                                                                                                                                                                                                                                                                                                                                                                                                                                                                                                                                                                                                                                                                                                                                                                                                                                                                                                                                                                                                                                                                                                                                                                                                                                                                                                                                                                                                                                                                                                                                                                                                                                                                                                                                                                                                                                                                                                                                                                                                                                                                                                                |   |                                                                                                               |                | 7                                     |                        |                     |             |  |
|                      | PIN PLATING CODES:                                                                                                                                                                                                                                                                                                                                                                                                                                                                                                                                                                                                                                                                                                                                                                                                                                                                                                                                                                                                                                                                                                                                                                                                                                                                                                                                                                                                                                                                                                                                                                                                                                                                                                                                                                                                                                                                                                                                                                                                                                                                                                             | _ | (7) PIN M                                                                                                     | ATERIAL DU     | OC DDONZE                             |                        |                     |             |  |
|                      | XXXXX—1YY 30u"/0.76u MIN (SEE NOTE 12) OVER 50u"/1.27u MIN Ni                                                                                                                                                                                                                                                                                                                                                                                                                                                                                                                                                                                                                                                                                                                                                                                                                                                                                                                                                                                                                                                                                                                                                                                                                                                                                                                                                                                                                                                                                                                                                                                                                                                                                                                                                                                                                                                                                                                                                                                                                                                                  |   | (3.) PIN MATERIAL: PHOS—BRONZE.  (4.) MEASURED WITH PART IN RESTRAINED CONDITION.                             |                |                                       |                        |                     |             |  |
|                      | XXXXX-2YY 15u"/0.38u MIN (SEE NOTE 12) OVER 50u"/1.27u MIN Ni                                                                                                                                                                                                                                                                                                                                                                                                                                                                                                                                                                                                                                                                                                                                                                                                                                                                                                                                                                                                                                                                                                                                                                                                                                                                                                                                                                                                                                                                                                                                                                                                                                                                                                                                                                                                                                                                                                                                                                                                                                                                  | _ |                                                                                                               |                |                                       |                        |                     |             |  |
|                      | XXXXX-3YY 50u"/1.27u MIN Au OVER 50u"/1.27u MIN Ni                                                                                                                                                                                                                                                                                                                                                                                                                                                                                                                                                                                                                                                                                                                                                                                                                                                                                                                                                                                                                                                                                                                                                                                                                                                                                                                                                                                                                                                                                                                                                                                                                                                                                                                                                                                                                                                                                                                                                                                                                                                                             | _ | 5. TWO SIDES OF PIN TIPS NOT PLATED. TYPICAL BOTH ENDS.                                                       |                |                                       |                        |                     |             |  |
| -                    | 100u"/2.54u MIN Sn OVER 50u"/1.27u MIN Ni (SEE NOTE 13)                                                                                                                                                                                                                                                                                                                                                                                                                                                                                                                                                                                                                                                                                                                                                                                                                                                                                                                                                                                                                                                                                                                                                                                                                                                                                                                                                                                                                                                                                                                                                                                                                                                                                                                                                                                                                                                                                                                                                                                                                                                                        |   | 5. IWO S                                                                                                      | SIDES OF PIN   | I IIPS NOI PLAIED                     | . ITPICAL BUTH E       | ENDS.               |             |  |
| -                    | XXXXX-4YYHLF                                                                                                                                                                                                                                                                                                                                                                                                                                                                                                                                                                                                                                                                                                                                                                                                                                                                                                                                                                                                                                                                                                                                                                                                                                                                                                                                                                                                                                                                                                                                                                                                                                                                                                                                                                                                                                                                                                                                                                                                                                                                                                                   | _ | 6.) 2LBS/0.9KG MIN PIN RETENTION IN EITHER DIRECTION.                                                         |                |                                       |                        |                     |             |  |
| -                    | XXXXX-5YY                                                                                                                                                                                                                                                                                                                                                                                                                                                                                                                                                                                                                                                                                                                                                                                                                                                                                                                                                                                                                                                                                                                                                                                                                                                                                                                                                                                                                                                                                                                                                                                                                                                                                                                                                                                                                                                                                                                                                                                                                                                                                                                      | _ | (7.) ±.010/0.25 TOL. APPLIES TO ALL "G" TAILS EXCEPT INDICATED                                                |                |                                       |                        |                     |             |  |
| ŀ                    | XXXXX—6YY 30u"/0.76u MIN (SEE NOTE 12) OVER 50u"/1.27u MIN Ni                                                                                                                                                                                                                                                                                                                                                                                                                                                                                                                                                                                                                                                                                                                                                                                                                                                                                                                                                                                                                                                                                                                                                                                                                                                                                                                                                                                                                                                                                                                                                                                                                                                                                                                                                                                                                                                                                                                                                                                                                                                                  | _ |                                                                                                               |                | APPLIES TO ALL "G<br>WHERE +.010/0.25 |                        |                     |             |  |
| -                    | XXXXX-7YY 30u"/0.76u MIN Au OVER 50u"/1.27u MIN Ni  XXXXX-8YY 15u"/0.38u MIN Au OVER 50u"/1.27u MIN Ni                                                                                                                                                                                                                                                                                                                                                                                                                                                                                                                                                                                                                                                                                                                                                                                                                                                                                                                                                                                                                                                                                                                                                                                                                                                                                                                                                                                                                                                                                                                                                                                                                                                                                                                                                                                                                                                                                                                                                                                                                         | _ | FARIS                                                                                                         | ON TABLE Y     | WHERE +.010/0.23                      | ,000/0.00 AFFI         | LIES.               |             |  |
| ŀ                    | Tod y ologa Willy Ma OVEN SOU / 1.274 Willy Mr                                                                                                                                                                                                                                                                                                                                                                                                                                                                                                                                                                                                                                                                                                                                                                                                                                                                                                                                                                                                                                                                                                                                                                                                                                                                                                                                                                                                                                                                                                                                                                                                                                                                                                                                                                                                                                                                                                                                                                                                                                                                                 | _ |                                                                                                               |                | ENSIONS APPLY SP                      |                        |                     |             |  |
| Α                    | XXXXX-9YY   15u"/0.38u MIN GXT OVER 50u"/1.27u MIN Ni<br>XXXXX-0YY   30u"/0.76u MIN GXT OVER 50u"/1.27u MIN Ni                                                                                                                                                                                                                                                                                                                                                                                                                                                                                                                                                                                                                                                                                                                                                                                                                                                                                                                                                                                                                                                                                                                                                                                                                                                                                                                                                                                                                                                                                                                                                                                                                                                                                                                                                                                                                                                                                                                                                                                                                 | - | PIN POSITIONS ONLY. SEE PRODUCT PART NUMBER FOR SINGLE OR DUAL SIDE RETENTION LOCATED AT MANUFACTURES OPTION. |                |                                       |                        |                     |             |  |
| ŀ                    | The state of the s |   |                                                                                                               |                |                                       |                        |                     |             |  |
|                      | NOTES                                                                                                                                                                                                                                                                                                                                                                                                                                                                                                                                                                                                                                                                                                                                                                                                                                                                                                                                                                                                                                                                                                                                                                                                                                                                                                                                                                                                                                                                                                                                                                                                                                                                                                                                                                                                                                                                                                                                                                                                                                                                                                                          |   |                                                                                                               |                | ENSIONS APPLY TO                      |                        |                     |             |  |
|                      | (1.) PART NUMBER OPTIONS:                                                                                                                                                                                                                                                                                                                                                                                                                                                                                                                                                                                                                                                                                                                                                                                                                                                                                                                                                                                                                                                                                                                                                                                                                                                                                                                                                                                                                                                                                                                                                                                                                                                                                                                                                                                                                                                                                                                                                                                                                                                                                                      |   | POSITIONS ONLY, SEE PRODUCT PART NUMBER FOR SINGLE OR DUAL SIDE RETENTION. LOCATED AT MANUFACTURES OPTION.    |                |                                       |                        |                     |             |  |
|                      | PIN PLATING CORES (OFF ADOLE)                                                                                                                                                                                                                                                                                                                                                                                                                                                                                                                                                                                                                                                                                                                                                                                                                                                                                                                                                                                                                                                                                                                                                                                                                                                                                                                                                                                                                                                                                                                                                                                                                                                                                                                                                                                                                                                                                                                                                                                                                                                                                                  |   |                                                                                                               |                |                                       |                        |                     |             |  |
| ()                   | PIN PLATING CODES (SEE ABOVE)                                                                                                                                                                                                                                                                                                                                                                                                                                                                                                                                                                                                                                                                                                                                                                                                                                                                                                                                                                                                                                                                                                                                                                                                                                                                                                                                                                                                                                                                                                                                                                                                                                                                                                                                                                                                                                                                                                                                                                                                                                                                                                  |   |                                                                                                               |                | INSERTION FORCE                       |                        |                     |             |  |
|                      | HIGH TEMP. MATERIAL:                                                                                                                                                                                                                                                                                                                                                                                                                                                                                                                                                                                                                                                                                                                                                                                                                                                                                                                                                                                                                                                                                                                                                                                                                                                                                                                                                                                                                                                                                                                                                                                                                                                                                                                                                                                                                                                                                                                                                                                                                                                                                                           |   | FORCE PER RETENTIVE PIN USING .062/1.57 THICK CIRCUIT BOARDS AND RECOMMENDED HOLE PATTERN.                    |                |                                       |                        |                     |             |  |
|                      | FOR HIGH-TEMPERATURE APPLICATIONS, SPECIFY AN "H" AT                                                                                                                                                                                                                                                                                                                                                                                                                                                                                                                                                                                                                                                                                                                                                                                                                                                                                                                                                                                                                                                                                                                                                                                                                                                                                                                                                                                                                                                                                                                                                                                                                                                                                                                                                                                                                                                                                                                                                                                                                                                                           |   | (1,00)                                                                                                        | INICIADED TIO  | LL TATILIA.                           |                        |                     |             |  |
|                      | THE END OF THE PART NUMBER, AND PCT WILL BE SUPPLIED. NUMBER OF POSITION:                                                                                                                                                                                                                                                                                                                                                                                                                                                                                                                                                                                                                                                                                                                                                                                                                                                                                                                                                                                                                                                                                                                                                                                                                                                                                                                                                                                                                                                                                                                                                                                                                                                                                                                                                                                                                                                                                                                                                                                                                                                      |   |                                                                                                               |                | MEETS EUROPEAN                        |                        |                     |             |  |
|                      | ANY NUMBER OF POSITIONS FROM 2 (2X1) THRU 72 (2X36).                                                                                                                                                                                                                                                                                                                                                                                                                                                                                                                                                                                                                                                                                                                                                                                                                                                                                                                                                                                                                                                                                                                                                                                                                                                                                                                                                                                                                                                                                                                                                                                                                                                                                                                                                                                                                                                                                                                                                                                                                                                                           |   | COUN                                                                                                          | IIRY REGULA    | TION AS DESCRIBE                      | ) IN GS-22-008.        | ,                   |             |  |
|                      | PACKAGING:                                                                                                                                                                                                                                                                                                                                                                                                                                                                                                                                                                                                                                                                                                                                                                                                                                                                                                                                                                                                                                                                                                                                                                                                                                                                                                                                                                                                                                                                                                                                                                                                                                                                                                                                                                                                                                                                                                                                                                                                                                                                                                                     |   | (12) PLATI                                                                                                    | NG OPTIONS:    | :                                     |                        |                     |             |  |
| В                    | PACKAGED IN POLY BAGS. EIGHT DIGIT PART NUMBERS FOLLOWED BY A "T" ARE PACKAGED                                                                                                                                                                                                                                                                                                                                                                                                                                                                                                                                                                                                                                                                                                                                                                                                                                                                                                                                                                                                                                                                                                                                                                                                                                                                                                                                                                                                                                                                                                                                                                                                                                                                                                                                                                                                                                                                                                                                                                                                                                                 |   | MAY                                                                                                           | BE EITHER G    | SOLD OR GXT PLAT                      | ED AT MANUFACTU        | JRER'S OPTION.      | В           |  |
|                      | IN TUBES. SEE SPECIFIC PART NUMBERS FOR AVAILABILITY.                                                                                                                                                                                                                                                                                                                                                                                                                                                                                                                                                                                                                                                                                                                                                                                                                                                                                                                                                                                                                                                                                                                                                                                                                                                                                                                                                                                                                                                                                                                                                                                                                                                                                                                                                                                                                                                                                                                                                                                                                                                                          |   | (13)"THIS                                                                                                     | PRODUCT HA     | S 100% TIN PLATIN                     | IC IN THE INTERE       | TACE AND            |             |  |
| E                    | LEAD FREE:                                                                                                                                                                                                                                                                                                                                                                                                                                                                                                                                                                                                                                                                                                                                                                                                                                                                                                                                                                                                                                                                                                                                                                                                                                                                                                                                                                                                                                                                                                                                                                                                                                                                                                                                                                                                                                                                                                                                                                                                                                                                                                                     |   |                                                                                                               |                | ESTED FOR WHISKE                      |                        |                     |             |  |
| <i>∰</i> \$          | ADD "HLF" SUFFIX AT THE END OF PART NUMBER FOR LEAD FREE OPTION, NOT AVAILABLE FOR -5YY,-5YYH,-6YY & -6YYH.                                                                                                                                                                                                                                                                                                                                                                                                                                                                                                                                                                                                                                                                                                                                                                                                                                                                                                                                                                                                                                                                                                                                                                                                                                                                                                                                                                                                                                                                                                                                                                                                                                                                                                                                                                                                                                                                                                                                                                                                                    |   | ENVIR                                                                                                         | RONMENTS."     |                                       |                        |                     |             |  |
|                      |                                                                                                                                                                                                                                                                                                                                                                                                                                                                                                                                                                                                                                                                                                                                                                                                                                                                                                                                                                                                                                                                                                                                                                                                                                                                                                                                                                                                                                                                                                                                                                                                                                                                                                                                                                                                                                                                                                                                                                                                                                                                                                                                |   |                                                                                                               |                |                                       |                        |                     |             |  |
| 훈                    | (2.) BODY MATERIAL:                                                                                                                                                                                                                                                                                                                                                                                                                                                                                                                                                                                                                                                                                                                                                                                                                                                                                                                                                                                                                                                                                                                                                                                                                                                                                                                                                                                                                                                                                                                                                                                                                                                                                                                                                                                                                                                                                                                                                                                                                                                                                                            |   |                                                                                                               | 100+ 003       | 3 [2 54+ 08]                          |                        |                     |             |  |
|                      | MANUFACTURER'S OPTION OF NYLON OR PCT, GLASS FIBER REINFORCED, FLAME RETARDENT PER UL-94V-0.                                                                                                                                                                                                                                                                                                                                                                                                                                                                                                                                                                                                                                                                                                                                                                                                                                                                                                                                                                                                                                                                                                                                                                                                                                                                                                                                                                                                                                                                                                                                                                                                                                                                                                                                                                                                                                                                                                                                                                                                                                   |   | .100±.003 [2.54±.08]<br>TYP. NON-ACCUMULATIVE     Ø.040±.003 [1.02±.08]                                       |                |                                       |                        |                     |             |  |
| $\bigcirc$ $\square$ | COLOR: BLACK OR                                                                                                                                                                                                                                                                                                                                                                                                                                                                                                                                                                                                                                                                                                                                                                                                                                                                                                                                                                                                                                                                                                                                                                                                                                                                                                                                                                                                                                                                                                                                                                                                                                                                                                                                                                                                                                                                                                                                                                                                                                                                                                                |   |                                                                                                               |                | + 4 4 4                               | TYP.                   |                     |             |  |
|                      | MINERAL FILLED LCP, COLOR BLACK                                                                                                                                                                                                                                                                                                                                                                                                                                                                                                                                                                                                                                                                                                                                                                                                                                                                                                                                                                                                                                                                                                                                                                                                                                                                                                                                                                                                                                                                                                                                                                                                                                                                                                                                                                                                                                                                                                                                                                                                                                                                                                |   |                                                                                                               |                | 111                                   | Ĭ                      |                     |             |  |
|                      | FLAME RETARDENT PER UL-94V-0.                                                                                                                                                                                                                                                                                                                                                                                                                                                                                                                                                                                                                                                                                                                                                                                                                                                                                                                                                                                                                                                                                                                                                                                                                                                                                                                                                                                                                                                                                                                                                                                                                                                                                                                                                                                                                                                                                                                                                                                                                                                                                                  |   |                                                                                                               |                | T Y Y Y                               | Ψ                      |                     |             |  |
|                      | PART NUMBERS WITH "H" SUFFIX WILL WITHSTAND EXPOSURE                                                                                                                                                                                                                                                                                                                                                                                                                                                                                                                                                                                                                                                                                                                                                                                                                                                                                                                                                                                                                                                                                                                                                                                                                                                                                                                                                                                                                                                                                                                                                                                                                                                                                                                                                                                                                                                                                                                                                                                                                                                                           |   |                                                                                                               | .100±.00       | )3 [2.54±.08]                         |                        |                     |             |  |
| C                    | TO 260°C PEAK TEMPERATURE FOR 20 SECONDS IN                                                                                                                                                                                                                                                                                                                                                                                                                                                                                                                                                                                                                                                                                                                                                                                                                                                                                                                                                                                                                                                                                                                                                                                                                                                                                                                                                                                                                                                                                                                                                                                                                                                                                                                                                                                                                                                                                                                                                                                                                                                                                    |   |                                                                                                               |                |                                       |                        |                     |             |  |
|                      | WAVE SOLDER, INFRA-RED OR VAPOR PHASE SOLDER PROCESS.                                                                                                                                                                                                                                                                                                                                                                                                                                                                                                                                                                                                                                                                                                                                                                                                                                                                                                                                                                                                                                                                                                                                                                                                                                                                                                                                                                                                                                                                                                                                                                                                                                                                                                                                                                                                                                                                                                                                                                                                                                                                          |   | RECOMMENDED HOLE PATTERN                                                                                      |                |                                       |                        |                     |             |  |
|                      | PART NUMBERS WITHOUT "H" SUFFIX WILL WITHSTAND EXPOSURE                                                                                                                                                                                                                                                                                                                                                                                                                                                                                                                                                                                                                                                                                                                                                                                                                                                                                                                                                                                                                                                                                                                                                                                                                                                                                                                                                                                                                                                                                                                                                                                                                                                                                                                                                                                                                                                                                                                                                                                                                                                                        |   |                                                                                                               |                |                                       |                        |                     |             |  |
|                      | TO 260°C PEAK TEMPERATURE FOR WAVE SOLDER PROCESS.                                                                                                                                                                                                                                                                                                                                                                                                                                                                                                                                                                                                                                                                                                                                                                                                                                                                                                                                                                                                                                                                                                                                                                                                                                                                                                                                                                                                                                                                                                                                                                                                                                                                                                                                                                                                                                                                                                                                                                                                                                                                             |   | mat'l. c                                                                                                      | ode            | surface / tolerar                     | ice projection         | product family      |             |  |
| 足                    |                                                                                                                                                                                                                                                                                                                                                                                                                                                                                                                                                                                                                                                                                                                                                                                                                                                                                                                                                                                                                                                                                                                                                                                                                                                                                                                                                                                                                                                                                                                                                                                                                                                                                                                                                                                                                                                                                                                                                                                                                                                                                                                                |   |                                                                                                               | OTES 2 & 3     | ISO 1302 V ISO 406                    |                        | BERGSTIK            |             |  |
| yright               |                                                                                                                                                                                                                                                                                                                                                                                                                                                                                                                                                                                                                                                                                                                                                                                                                                                                                                                                                                                                                                                                                                                                                                                                                                                                                                                                                                                                                                                                                                                                                                                                                                                                                                                                                                                                                                                                                                                                                                                                                                                                                                                                |   | ltr ed                                                                                                        | on no din date |                                       |                        | title               |             |  |
| Сору                 |                                                                                                                                                                                                                                                                                                                                                                                                                                                                                                                                                                                                                                                                                                                                                                                                                                                                                                                                                                                                                                                                                                                                                                                                                                                                                                                                                                                                                                                                                                                                                                                                                                                                                                                                                                                                                                                                                                                                                                                                                                                                                                                                |   | AG                                                                                                            |                | annies                                | 1/.X±0.3<br>5/.XX±0.13 | BERGSTIK® II H      | EADER       |  |
| _                    |                                                                                                                                                                                                                                                                                                                                                                                                                                                                                                                                                                                                                                                                                                                                                                                                                                                                                                                                                                                                                                                                                                                                                                                                                                                                                                                                                                                                                                                                                                                                                                                                                                                                                                                                                                                                                                                                                                                                                                                                                                                                                                                                |   |                                                                                                               |                | 0°±2° XXXX±.00                        | 0/.XXX±0.051 scale 2:1 | .100 DR R/A SE      | 2 of 4 size |  |
| $\bigcirc$           |                                                                                                                                                                                                                                                                                                                                                                                                                                                                                                                                                                                                                                                                                                                                                                                                                                                                                                                                                                                                                                                                                                                                                                                                                                                                                                                                                                                                                                                                                                                                                                                                                                                                                                                                                                                                                                                                                                                                                                                                                                                                                                                                |   | <del>     </del>                                                                                              |                | dr D. WITHING 4<br>engr T. HANNA 4    | /08/93 <b>FC</b>       |                     | ∠ UI 4 SIZE |  |
| $\cup$               |                                                                                                                                                                                                                                                                                                                                                                                                                                                                                                                                                                                                                                                                                                                                                                                                                                                                                                                                                                                                                                                                                                                                                                                                                                                                                                                                                                                                                                                                                                                                                                                                                                                                                                                                                                                                                                                                                                                                                                                                                                                                                                                                |   |                                                                                                               |                | chr T. HANNA 4                        | /08/93                 | 69193               | A3          |  |
|                      |                                                                                                                                                                                                                                                                                                                                                                                                                                                                                                                                                                                                                                                                                                                                                                                                                                                                                                                                                                                                                                                                                                                                                                                                                                                                                                                                                                                                                                                                                                                                                                                                                                                                                                                                                                                                                                                                                                                                                                                                                                                                                                                                |   | sheet                                                                                                         | revision       | appd T. HANNA 4                       | /08/93                 | type Product Custom | er Drawing  |  |
| D                    |                                                                                                                                                                                                                                                                                                                                                                                                                                                                                                                                                                                                                                                                                                                                                                                                                                                                                                                                                                                                                                                                                                                                                                                                                                                                                                                                                                                                                                                                                                                                                                                                                                                                                                                                                                                                                                                                                                                                                                                                                                                                                                                                |   | index                                                                                                         | sheet          |                                       | <del></del>            |                     |             |  |
|                      | form: A3 1 2                                                                                                                                                                                                                                                                                                                                                                                                                                                                                                                                                                                                                                                                                                                                                                                                                                                                                                                                                                                                                                                                                                                                                                                                                                                                                                                                                                                                                                                                                                                                                                                                                                                                                                                                                                                                                                                                                                                                                                                                                                                                                                                   | 3 |                                                                                                               | •              | 4                                     | 5                      | ' ' '               | 6           |  |
|                      |                                                                                                                                                                                                                                                                                                                                                                                                                                                                                                                                                                                                                                                                                                                                                                                                                                                                                                                                                                                                                                                                                                                                                                                                                                                                                                                                                                                                                                                                                                                                                                                                                                                                                                                                                                                                                                                                                                                                                                                                                                                                                                                                |   |                                                                                                               |                |                                       |                        |                     |             |  |