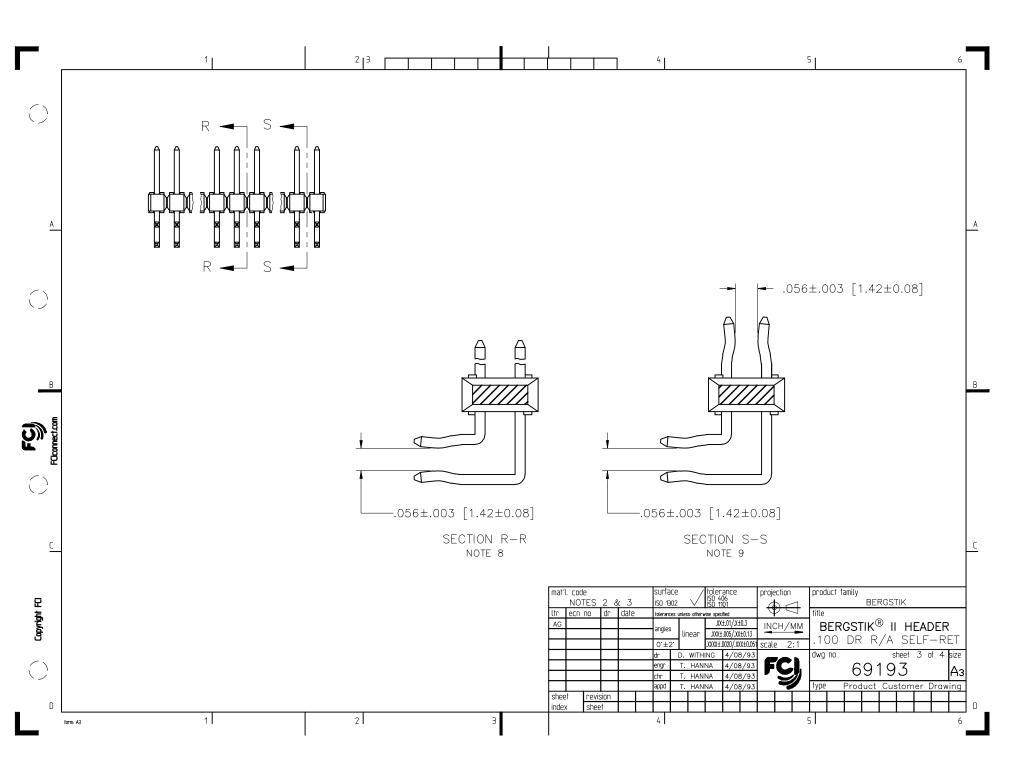

|                      | 1, 2,3                                                                                                                                                                                                                                                                                                                                                                                                                                                                                                                                                                                                                                                                                                                                                                                                                                                                                                                                                                                                                                                                                                                                                                                                                                                                                                                                                                                                                                                                                                                                                                                                                                                                                                                                                                                                                                                                                                                                                                                                                                                                                                                         |   |                                                                                                               |                | 4.1                                   | 5                      |                     | 6           |  |
|----------------------|--------------------------------------------------------------------------------------------------------------------------------------------------------------------------------------------------------------------------------------------------------------------------------------------------------------------------------------------------------------------------------------------------------------------------------------------------------------------------------------------------------------------------------------------------------------------------------------------------------------------------------------------------------------------------------------------------------------------------------------------------------------------------------------------------------------------------------------------------------------------------------------------------------------------------------------------------------------------------------------------------------------------------------------------------------------------------------------------------------------------------------------------------------------------------------------------------------------------------------------------------------------------------------------------------------------------------------------------------------------------------------------------------------------------------------------------------------------------------------------------------------------------------------------------------------------------------------------------------------------------------------------------------------------------------------------------------------------------------------------------------------------------------------------------------------------------------------------------------------------------------------------------------------------------------------------------------------------------------------------------------------------------------------------------------------------------------------------------------------------------------------|---|---------------------------------------------------------------------------------------------------------------|----------------|---------------------------------------|------------------------|---------------------|-------------|--|
| Г                    |                                                                                                                                                                                                                                                                                                                                                                                                                                                                                                                                                                                                                                                                                                                                                                                                                                                                                                                                                                                                                                                                                                                                                                                                                                                                                                                                                                                                                                                                                                                                                                                                                                                                                                                                                                                                                                                                                                                                                                                                                                                                                                                                |   |                                                                                                               |                | 7                                     |                        |                     |             |  |
|                      | PIN PLATING CODES:                                                                                                                                                                                                                                                                                                                                                                                                                                                                                                                                                                                                                                                                                                                                                                                                                                                                                                                                                                                                                                                                                                                                                                                                                                                                                                                                                                                                                                                                                                                                                                                                                                                                                                                                                                                                                                                                                                                                                                                                                                                                                                             | _ | (7) PIN M                                                                                                     | ATERIAL DU     | OC DDONZE                             |                        |                     |             |  |
|                      | XXXXX—1YY 30u"/0.76u MIN (SEE NOTE 12) OVER 50u"/1.27u MIN Ni                                                                                                                                                                                                                                                                                                                                                                                                                                                                                                                                                                                                                                                                                                                                                                                                                                                                                                                                                                                                                                                                                                                                                                                                                                                                                                                                                                                                                                                                                                                                                                                                                                                                                                                                                                                                                                                                                                                                                                                                                                                                  |   | (3.) PIN MATERIAL: PHOS—BRONZE.  (4.) MEASURED WITH PART IN RESTRAINED CONDITION.                             |                |                                       |                        |                     |             |  |
|                      | XXXXX-2YY 15u"/0.38u MIN (SEE NOTE 12) OVER 50u"/1.27u MIN Ni                                                                                                                                                                                                                                                                                                                                                                                                                                                                                                                                                                                                                                                                                                                                                                                                                                                                                                                                                                                                                                                                                                                                                                                                                                                                                                                                                                                                                                                                                                                                                                                                                                                                                                                                                                                                                                                                                                                                                                                                                                                                  | _ |                                                                                                               |                |                                       |                        |                     |             |  |
|                      | XXXXX-3YY 50u"/1.27u MIN Au OVER 50u"/1.27u MIN Ni                                                                                                                                                                                                                                                                                                                                                                                                                                                                                                                                                                                                                                                                                                                                                                                                                                                                                                                                                                                                                                                                                                                                                                                                                                                                                                                                                                                                                                                                                                                                                                                                                                                                                                                                                                                                                                                                                                                                                                                                                                                                             | _ | 5. TWO SIDES OF PIN TIPS NOT PLATED. TYPICAL BOTH ENDS.                                                       |                |                                       |                        |                     |             |  |
| -                    | 100u"/2.54u MIN Sn OVER 50u"/1.27u MIN Ni (SEE NOTE 13)                                                                                                                                                                                                                                                                                                                                                                                                                                                                                                                                                                                                                                                                                                                                                                                                                                                                                                                                                                                                                                                                                                                                                                                                                                                                                                                                                                                                                                                                                                                                                                                                                                                                                                                                                                                                                                                                                                                                                                                                                                                                        |   | 5. IWO S                                                                                                      | SIDES OF PIN   | I IIPS NOI PLAIED                     | . ITPICAL BUTH E       | ENDS.               |             |  |
| -                    | XXXXX-4YYHLF                                                                                                                                                                                                                                                                                                                                                                                                                                                                                                                                                                                                                                                                                                                                                                                                                                                                                                                                                                                                                                                                                                                                                                                                                                                                                                                                                                                                                                                                                                                                                                                                                                                                                                                                                                                                                                                                                                                                                                                                                                                                                                                   | _ | 6.) 2LBS/0.9KG MIN PIN RETENTION IN EITHER DIRECTION.                                                         |                |                                       |                        |                     |             |  |
| -                    | XXXXX-5YY                                                                                                                                                                                                                                                                                                                                                                                                                                                                                                                                                                                                                                                                                                                                                                                                                                                                                                                                                                                                                                                                                                                                                                                                                                                                                                                                                                                                                                                                                                                                                                                                                                                                                                                                                                                                                                                                                                                                                                                                                                                                                                                      | _ | (7.) ±.010/0.25 TOL. APPLIES TO ALL "G" TAILS EXCEPT INDICATED                                                |                |                                       |                        |                     |             |  |
| ŀ                    | XXXXX—6YY 30u"/0.76u MIN (SEE NOTE 12) OVER 50u"/1.27u MIN Ni                                                                                                                                                                                                                                                                                                                                                                                                                                                                                                                                                                                                                                                                                                                                                                                                                                                                                                                                                                                                                                                                                                                                                                                                                                                                                                                                                                                                                                                                                                                                                                                                                                                                                                                                                                                                                                                                                                                                                                                                                                                                  | _ |                                                                                                               |                | APPLIES TO ALL "G<br>WHERE +.010/0.25 |                        |                     |             |  |
| -                    | XXXXX-7YY 30u"/0.76u MIN Au OVER 50u"/1.27u MIN Ni  XXXXX-8YY 15u"/0.38u MIN Au OVER 50u"/1.27u MIN Ni                                                                                                                                                                                                                                                                                                                                                                                                                                                                                                                                                                                                                                                                                                                                                                                                                                                                                                                                                                                                                                                                                                                                                                                                                                                                                                                                                                                                                                                                                                                                                                                                                                                                                                                                                                                                                                                                                                                                                                                                                         | _ | FARIS                                                                                                         | ON TABLE Y     | WHERE +.010/0.23                      | ,000/0.00 AFFI         | LIES.               |             |  |
| ŀ                    | Tod y ologa Willy Ma OVEN SOU / 1.274 Willy Mr                                                                                                                                                                                                                                                                                                                                                                                                                                                                                                                                                                                                                                                                                                                                                                                                                                                                                                                                                                                                                                                                                                                                                                                                                                                                                                                                                                                                                                                                                                                                                                                                                                                                                                                                                                                                                                                                                                                                                                                                                                                                                 | _ |                                                                                                               |                | ENSIONS APPLY SP                      |                        |                     |             |  |
| Α                    | XXXXX-9YY   15u"/0.38u MIN GXT OVER 50u"/1.27u MIN Ni<br>XXXXX-0YY   30u"/0.76u MIN GXT OVER 50u"/1.27u MIN Ni                                                                                                                                                                                                                                                                                                                                                                                                                                                                                                                                                                                                                                                                                                                                                                                                                                                                                                                                                                                                                                                                                                                                                                                                                                                                                                                                                                                                                                                                                                                                                                                                                                                                                                                                                                                                                                                                                                                                                                                                                 | - | PIN POSITIONS ONLY. SEE PRODUCT PART NUMBER FOR SINGLE OR DUAL SIDE RETENTION LOCATED AT MANUFACTURES OPTION. |                |                                       |                        |                     |             |  |
| ŀ                    | The state of the s |   |                                                                                                               |                |                                       |                        |                     |             |  |
|                      | NOTES                                                                                                                                                                                                                                                                                                                                                                                                                                                                                                                                                                                                                                                                                                                                                                                                                                                                                                                                                                                                                                                                                                                                                                                                                                                                                                                                                                                                                                                                                                                                                                                                                                                                                                                                                                                                                                                                                                                                                                                                                                                                                                                          |   |                                                                                                               |                | ENSIONS APPLY TO                      |                        |                     |             |  |
|                      | (1.) PART NUMBER OPTIONS:                                                                                                                                                                                                                                                                                                                                                                                                                                                                                                                                                                                                                                                                                                                                                                                                                                                                                                                                                                                                                                                                                                                                                                                                                                                                                                                                                                                                                                                                                                                                                                                                                                                                                                                                                                                                                                                                                                                                                                                                                                                                                                      |   | POSITIONS ONLY, SEE PRODUCT PART NUMBER FOR SINGLE OR DUAL SIDE RETENTION. LOCATED AT MANUFACTURES OPTION.    |                |                                       |                        |                     |             |  |
|                      | PIN PLATING CORES (OFF ADOLE)                                                                                                                                                                                                                                                                                                                                                                                                                                                                                                                                                                                                                                                                                                                                                                                                                                                                                                                                                                                                                                                                                                                                                                                                                                                                                                                                                                                                                                                                                                                                                                                                                                                                                                                                                                                                                                                                                                                                                                                                                                                                                                  |   |                                                                                                               |                |                                       |                        |                     |             |  |
| ()                   | PIN PLATING CODES (SEE ABOVE)                                                                                                                                                                                                                                                                                                                                                                                                                                                                                                                                                                                                                                                                                                                                                                                                                                                                                                                                                                                                                                                                                                                                                                                                                                                                                                                                                                                                                                                                                                                                                                                                                                                                                                                                                                                                                                                                                                                                                                                                                                                                                                  |   |                                                                                                               |                | INSERTION FORCE                       |                        |                     |             |  |
|                      | HIGH TEMP. MATERIAL:                                                                                                                                                                                                                                                                                                                                                                                                                                                                                                                                                                                                                                                                                                                                                                                                                                                                                                                                                                                                                                                                                                                                                                                                                                                                                                                                                                                                                                                                                                                                                                                                                                                                                                                                                                                                                                                                                                                                                                                                                                                                                                           |   | FORCE PER RETENTIVE PIN USING .062/1.57 THICK CIRCUIT BOARDS AND RECOMMENDED HOLE PATTERN.                    |                |                                       |                        |                     |             |  |
|                      | FOR HIGH-TEMPERATURE APPLICATIONS, SPECIFY AN "H" AT                                                                                                                                                                                                                                                                                                                                                                                                                                                                                                                                                                                                                                                                                                                                                                                                                                                                                                                                                                                                                                                                                                                                                                                                                                                                                                                                                                                                                                                                                                                                                                                                                                                                                                                                                                                                                                                                                                                                                                                                                                                                           |   | (1,00)                                                                                                        | INICIADED TIO  | LL TATILIA.                           |                        |                     |             |  |
|                      | THE END OF THE PART NUMBER, AND PCT WILL BE SUPPLIED. NUMBER OF POSITION:                                                                                                                                                                                                                                                                                                                                                                                                                                                                                                                                                                                                                                                                                                                                                                                                                                                                                                                                                                                                                                                                                                                                                                                                                                                                                                                                                                                                                                                                                                                                                                                                                                                                                                                                                                                                                                                                                                                                                                                                                                                      |   |                                                                                                               |                | MEETS EUROPEAN                        |                        |                     |             |  |
|                      | ANY NUMBER OF POSITIONS FROM 2 (2X1) THRU 72 (2X36).                                                                                                                                                                                                                                                                                                                                                                                                                                                                                                                                                                                                                                                                                                                                                                                                                                                                                                                                                                                                                                                                                                                                                                                                                                                                                                                                                                                                                                                                                                                                                                                                                                                                                                                                                                                                                                                                                                                                                                                                                                                                           |   | COUN                                                                                                          | IIRY REGULA    | TION AS DESCRIBE                      | ) IN GS-22-008.        | ,                   |             |  |
|                      | PACKAGING:                                                                                                                                                                                                                                                                                                                                                                                                                                                                                                                                                                                                                                                                                                                                                                                                                                                                                                                                                                                                                                                                                                                                                                                                                                                                                                                                                                                                                                                                                                                                                                                                                                                                                                                                                                                                                                                                                                                                                                                                                                                                                                                     |   | (12) PLATI                                                                                                    | NG OPTIONS:    | :                                     |                        |                     |             |  |
| В                    | PACKAGED IN POLY BAGS. EIGHT DIGIT PART NUMBERS FOLLOWED BY A "T" ARE PACKAGED                                                                                                                                                                                                                                                                                                                                                                                                                                                                                                                                                                                                                                                                                                                                                                                                                                                                                                                                                                                                                                                                                                                                                                                                                                                                                                                                                                                                                                                                                                                                                                                                                                                                                                                                                                                                                                                                                                                                                                                                                                                 |   | MAY                                                                                                           | BE EITHER G    | SOLD OR GXT PLAT                      | ED AT MANUFACTU        | JRER'S OPTION.      | В           |  |
|                      | IN TUBES. SEE SPECIFIC PART NUMBERS FOR AVAILABILITY.                                                                                                                                                                                                                                                                                                                                                                                                                                                                                                                                                                                                                                                                                                                                                                                                                                                                                                                                                                                                                                                                                                                                                                                                                                                                                                                                                                                                                                                                                                                                                                                                                                                                                                                                                                                                                                                                                                                                                                                                                                                                          |   | (13)"THIS                                                                                                     | PRODUCT HA     | S 100% TIN PLATIN                     | IC IN THE INTERE       | TACE AND            |             |  |
| E                    | LEAD FREE:                                                                                                                                                                                                                                                                                                                                                                                                                                                                                                                                                                                                                                                                                                                                                                                                                                                                                                                                                                                                                                                                                                                                                                                                                                                                                                                                                                                                                                                                                                                                                                                                                                                                                                                                                                                                                                                                                                                                                                                                                                                                                                                     |   |                                                                                                               |                | ESTED FOR WHISKE                      |                        |                     |             |  |
| <i>∰</i> \$          | ADD "HLF" SUFFIX AT THE END OF PART NUMBER FOR LEAD FREE OPTION, NOT AVAILABLE FOR -5YY,-5YYH,-6YY & -6YYH.                                                                                                                                                                                                                                                                                                                                                                                                                                                                                                                                                                                                                                                                                                                                                                                                                                                                                                                                                                                                                                                                                                                                                                                                                                                                                                                                                                                                                                                                                                                                                                                                                                                                                                                                                                                                                                                                                                                                                                                                                    |   | ENVIR                                                                                                         | RONMENTS."     |                                       |                        |                     |             |  |
|                      |                                                                                                                                                                                                                                                                                                                                                                                                                                                                                                                                                                                                                                                                                                                                                                                                                                                                                                                                                                                                                                                                                                                                                                                                                                                                                                                                                                                                                                                                                                                                                                                                                                                                                                                                                                                                                                                                                                                                                                                                                                                                                                                                |   |                                                                                                               |                |                                       |                        |                     |             |  |
| 훈                    | (2.) BODY MATERIAL:                                                                                                                                                                                                                                                                                                                                                                                                                                                                                                                                                                                                                                                                                                                                                                                                                                                                                                                                                                                                                                                                                                                                                                                                                                                                                                                                                                                                                                                                                                                                                                                                                                                                                                                                                                                                                                                                                                                                                                                                                                                                                                            |   |                                                                                                               | 100+ 003       | 3 [2 54+ 08]                          |                        |                     |             |  |
|                      | MANUFACTURER'S OPTION OF NYLON OR PCT, GLASS FIBER REINFORCED, FLAME RETARDENT PER UL-94V-0.                                                                                                                                                                                                                                                                                                                                                                                                                                                                                                                                                                                                                                                                                                                                                                                                                                                                                                                                                                                                                                                                                                                                                                                                                                                                                                                                                                                                                                                                                                                                                                                                                                                                                                                                                                                                                                                                                                                                                                                                                                   |   | .100±.003 [2.54±.08]<br>TYP. NON-ACCUMULATIVE     Ø.040±.003 [1.02±.08]                                       |                |                                       |                        |                     |             |  |
| $\bigcirc$ $\square$ | COLOR: BLACK OR                                                                                                                                                                                                                                                                                                                                                                                                                                                                                                                                                                                                                                                                                                                                                                                                                                                                                                                                                                                                                                                                                                                                                                                                                                                                                                                                                                                                                                                                                                                                                                                                                                                                                                                                                                                                                                                                                                                                                                                                                                                                                                                |   |                                                                                                               |                | + 4 4 4                               | TYP.                   |                     |             |  |
|                      | MINERAL FILLED LCP, COLOR BLACK                                                                                                                                                                                                                                                                                                                                                                                                                                                                                                                                                                                                                                                                                                                                                                                                                                                                                                                                                                                                                                                                                                                                                                                                                                                                                                                                                                                                                                                                                                                                                                                                                                                                                                                                                                                                                                                                                                                                                                                                                                                                                                |   |                                                                                                               |                | 111                                   | Ĭ                      |                     |             |  |
|                      | FLAME RETARDENT PER UL-94V-0.                                                                                                                                                                                                                                                                                                                                                                                                                                                                                                                                                                                                                                                                                                                                                                                                                                                                                                                                                                                                                                                                                                                                                                                                                                                                                                                                                                                                                                                                                                                                                                                                                                                                                                                                                                                                                                                                                                                                                                                                                                                                                                  |   |                                                                                                               |                | T Y Y Y                               | Ψ                      |                     |             |  |
|                      | PART NUMBERS WITH "H" SUFFIX WILL WITHSTAND EXPOSURE                                                                                                                                                                                                                                                                                                                                                                                                                                                                                                                                                                                                                                                                                                                                                                                                                                                                                                                                                                                                                                                                                                                                                                                                                                                                                                                                                                                                                                                                                                                                                                                                                                                                                                                                                                                                                                                                                                                                                                                                                                                                           |   |                                                                                                               | .100±.00       | )3 [2.54±.08]                         |                        |                     |             |  |
| C                    | TO 260°C PEAK TEMPERATURE FOR 20 SECONDS IN                                                                                                                                                                                                                                                                                                                                                                                                                                                                                                                                                                                                                                                                                                                                                                                                                                                                                                                                                                                                                                                                                                                                                                                                                                                                                                                                                                                                                                                                                                                                                                                                                                                                                                                                                                                                                                                                                                                                                                                                                                                                                    |   |                                                                                                               |                |                                       |                        |                     |             |  |
|                      | WAVE SOLDER, INFRA-RED OR VAPOR PHASE SOLDER PROCESS.                                                                                                                                                                                                                                                                                                                                                                                                                                                                                                                                                                                                                                                                                                                                                                                                                                                                                                                                                                                                                                                                                                                                                                                                                                                                                                                                                                                                                                                                                                                                                                                                                                                                                                                                                                                                                                                                                                                                                                                                                                                                          |   | RECOMMENDED HOLE PATTERN                                                                                      |                |                                       |                        |                     |             |  |
|                      | PART NUMBERS WITHOUT "H" SUFFIX WILL WITHSTAND EXPOSURE                                                                                                                                                                                                                                                                                                                                                                                                                                                                                                                                                                                                                                                                                                                                                                                                                                                                                                                                                                                                                                                                                                                                                                                                                                                                                                                                                                                                                                                                                                                                                                                                                                                                                                                                                                                                                                                                                                                                                                                                                                                                        |   |                                                                                                               |                |                                       |                        |                     |             |  |
|                      | TO 260°C PEAK TEMPERATURE FOR WAVE SOLDER PROCESS.                                                                                                                                                                                                                                                                                                                                                                                                                                                                                                                                                                                                                                                                                                                                                                                                                                                                                                                                                                                                                                                                                                                                                                                                                                                                                                                                                                                                                                                                                                                                                                                                                                                                                                                                                                                                                                                                                                                                                                                                                                                                             |   | mat'l. c                                                                                                      | ode            | surface / tolerar                     | ice projection         | product family      |             |  |
| 足                    |                                                                                                                                                                                                                                                                                                                                                                                                                                                                                                                                                                                                                                                                                                                                                                                                                                                                                                                                                                                                                                                                                                                                                                                                                                                                                                                                                                                                                                                                                                                                                                                                                                                                                                                                                                                                                                                                                                                                                                                                                                                                                                                                |   |                                                                                                               | OTES 2 & 3     | ISO 1302 V ISO 406                    |                        | BERGSTIK            |             |  |
| yright               |                                                                                                                                                                                                                                                                                                                                                                                                                                                                                                                                                                                                                                                                                                                                                                                                                                                                                                                                                                                                                                                                                                                                                                                                                                                                                                                                                                                                                                                                                                                                                                                                                                                                                                                                                                                                                                                                                                                                                                                                                                                                                                                                |   | ltr ed                                                                                                        | on no din date |                                       |                        | title               |             |  |
| Сору                 |                                                                                                                                                                                                                                                                                                                                                                                                                                                                                                                                                                                                                                                                                                                                                                                                                                                                                                                                                                                                                                                                                                                                                                                                                                                                                                                                                                                                                                                                                                                                                                                                                                                                                                                                                                                                                                                                                                                                                                                                                                                                                                                                |   | AG                                                                                                            |                | annies                                | 1/.X±0.3<br>5/.XX±0.13 | BERGSTIK® II H      | EADER       |  |
| _                    |                                                                                                                                                                                                                                                                                                                                                                                                                                                                                                                                                                                                                                                                                                                                                                                                                                                                                                                                                                                                                                                                                                                                                                                                                                                                                                                                                                                                                                                                                                                                                                                                                                                                                                                                                                                                                                                                                                                                                                                                                                                                                                                                |   |                                                                                                               |                | 0°±2° XXXX±.00                        | 0/.XXX±0.051 scale 2:1 | .100 DR R/A SE      | 2 of 4 size |  |
| $\bigcirc$           |                                                                                                                                                                                                                                                                                                                                                                                                                                                                                                                                                                                                                                                                                                                                                                                                                                                                                                                                                                                                                                                                                                                                                                                                                                                                                                                                                                                                                                                                                                                                                                                                                                                                                                                                                                                                                                                                                                                                                                                                                                                                                                                                |   | <del>     </del>                                                                                              |                | dr D. WITHING 4<br>engr T. HANNA 4    | /08/93 <b>FC</b>       |                     | ∠ UI 4 SIZE |  |
| $\cup$               |                                                                                                                                                                                                                                                                                                                                                                                                                                                                                                                                                                                                                                                                                                                                                                                                                                                                                                                                                                                                                                                                                                                                                                                                                                                                                                                                                                                                                                                                                                                                                                                                                                                                                                                                                                                                                                                                                                                                                                                                                                                                                                                                |   |                                                                                                               |                | chr T. HANNA 4                        | /08/93                 | 69193               | A3          |  |
|                      |                                                                                                                                                                                                                                                                                                                                                                                                                                                                                                                                                                                                                                                                                                                                                                                                                                                                                                                                                                                                                                                                                                                                                                                                                                                                                                                                                                                                                                                                                                                                                                                                                                                                                                                                                                                                                                                                                                                                                                                                                                                                                                                                |   | sheet                                                                                                         | revision       | appd T. HANNA 4                       | /08/93                 | type Product Custom | er Drawing  |  |
| D                    |                                                                                                                                                                                                                                                                                                                                                                                                                                                                                                                                                                                                                                                                                                                                                                                                                                                                                                                                                                                                                                                                                                                                                                                                                                                                                                                                                                                                                                                                                                                                                                                                                                                                                                                                                                                                                                                                                                                                                                                                                                                                                                                                |   | index                                                                                                         | sheet          |                                       | <del></del>            |                     |             |  |
|                      | form: A3 1 2                                                                                                                                                                                                                                                                                                                                                                                                                                                                                                                                                                                                                                                                                                                                                                                                                                                                                                                                                                                                                                                                                                                                                                                                                                                                                                                                                                                                                                                                                                                                                                                                                                                                                                                                                                                                                                                                                                                                                                                                                                                                                                                   | 3 |                                                                                                               | •              | 4                                     | 5                      | ' ' '               | 6           |  |
|                      |                                                                                                                                                                                                                                                                                                                                                                                                                                                                                                                                                                                                                                                                                                                                                                                                                                                                                                                                                                                                                                                                                                                                                                                                                                                                                                                                                                                                                                                                                                                                                                                                                                                                                                                                                                                                                                                                                                                                                                                                                                                                                                                                |   |                                                                                                               |                |                                       |                        |                     |             |  |